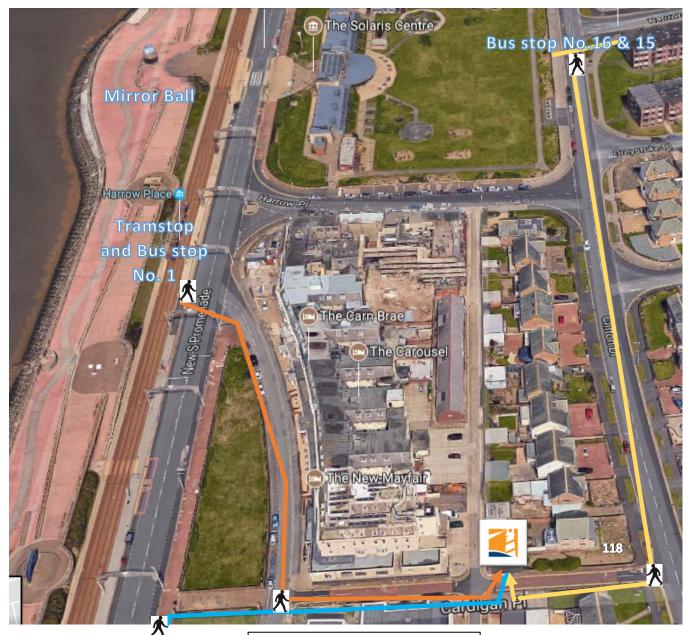

Bus stops 1, 7, 11 & 21 Pier Support Limited

\*Rear\* 118 Clifton Drive

\*Entrance on Cardigan Place

Blackpool

FY4 1RR

Tel: 01253 424351 Mobile: 07894055198 Email: <u>info@pier.support</u>

This is the map of and directions to our premises off Clifton Drive, Blackpool. We have included information about public transport and pedestrian access (as best we can), however there may be other alternatives available. Free parking is available outside the office on Cardigan Place or along Clifton Drive; please be aware of any parking restrictions which are clearly marked. If you have any concerns or issues regarding finding the office before your first visit, please contact us on the above telephone numbers.